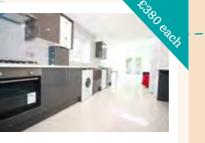

### Lisvane Street, Cathays

- Spacious kitchen/dining area with modern appliances
- Double patio doors to lead to garden area
- Large Wall-Mounted TV