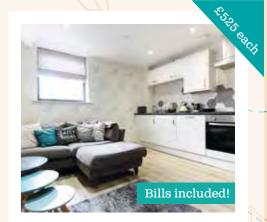

### THE BREAKDOWN

- 6 x Studio Flats
- (Private Bathroom)

Live in Luxury on Colum Koad

Situated only a 10 minute walk to Cardiff University, this newly refurbished block of 12 apartments is ready for occupancy. Boasting a designer finish with state-of-the-art furniture, a corner sofa and a wall-mounted TV in each flat, these flats are sure to offer comfortable, stylish and open-plan living.

If perfect living is what you're after, these are definitely not to be missed! All kitchens come equipped with modern appliances, with breakfast bars or tables for communal dining. All occupants will have access to a washer dryer, dishwasher and modern sofa for extra comfort. All flats offer flat screen TVs (with ensuite rooms having their own!), and all bedrooms come fully equipped with a high speed internet connection point.