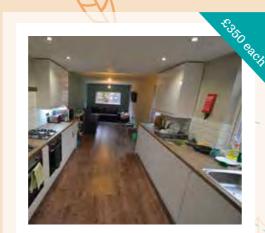

## Your local 3 & 4 bed listings...

Treherbert St, Cathays

• Comes with a large Plasma TV

Stone's throw from Cardiff

University, Lidl and the Woodville Pub

• Stylish separate lounge

### **Crwys Place**, Cathays

- Three bedroom house with a spare hedroom
- Bright living room with corner sofa and fitted kitchen with breakfast bar

3 🔁 1 😬 1

• Complete with enclosed garden

### Strathnairn Street, Roath

- Rear garden area
- Spacious open-plan Kitchen/Diner
- Separate living room with wall mounted TV