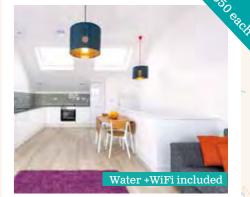

### May Street Gardens, Cathays

- The building includes secure intercom entry, private and enclosed gardens and bike storage
- Boasts wall-mounted Plasma TV`s, stylish new furniture and high-speed, pre-wired Wi-Fi
- Private parking available on request