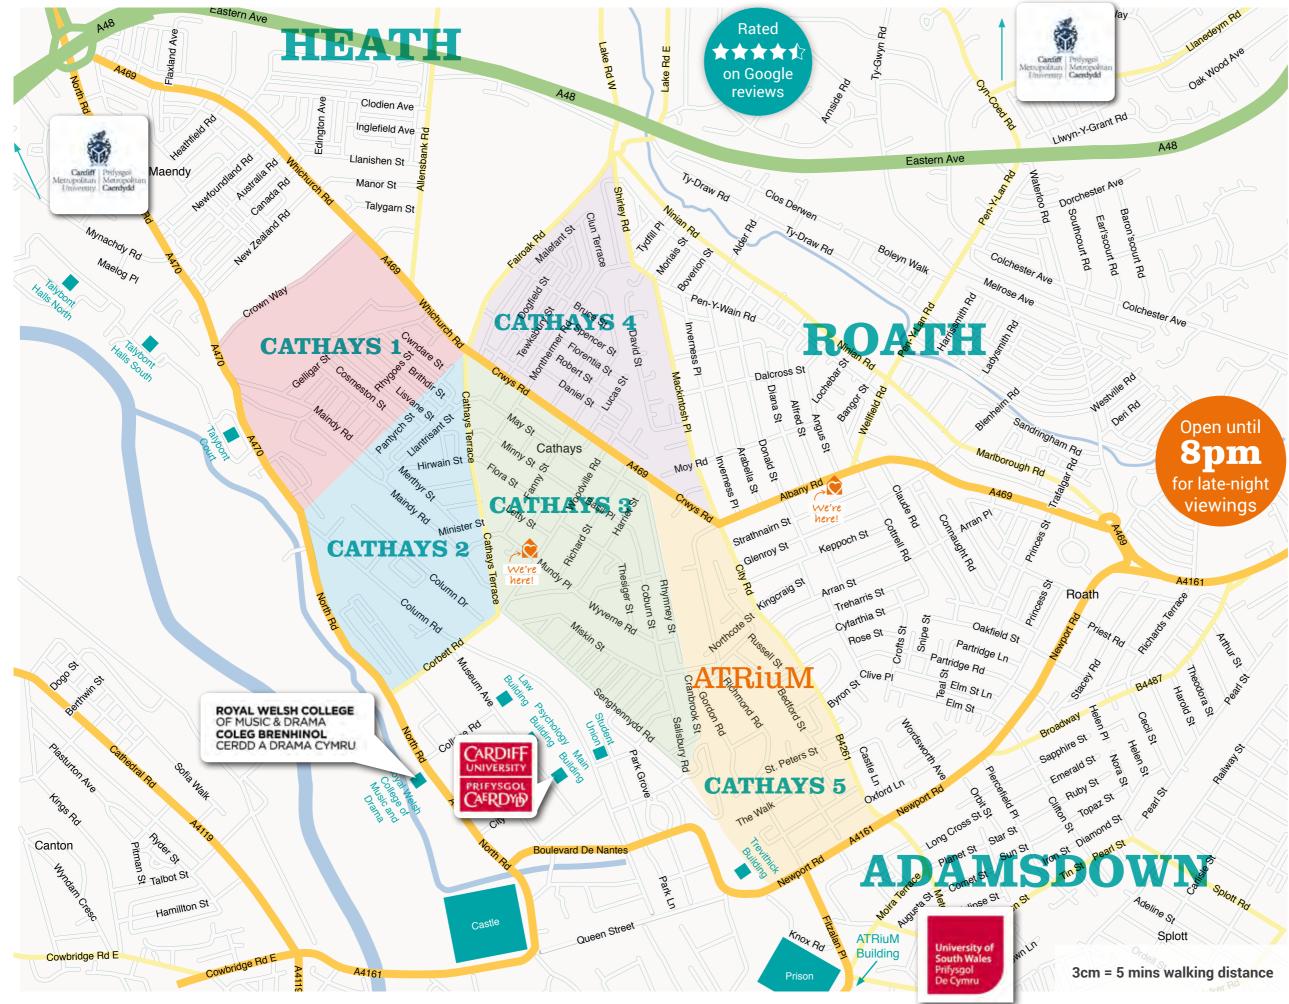

### **CATHAYS**

- A dream location for anyone wanting close access to the uni buildings and city centre.
- C Great transport links away from the main campus
- C Huge choice of affordable restaurants and bars
- As expected, studentville can be noisy, and the rubbish situation isn't always brilliant!

Ideal for: Anyone wanting to be a stone throw away from Cardiff Uni buildings and the SU!

### ROATH

- Great value for money offering a more suburban lifestyle
- Minutes' walk from the stunning Roath Park and Roath Lake
- Often bigger houses!
- ➡ A little further out from the university. If you have a bike or don't mind a 25 minute walk, then Roath is for you!

Ideal for: Those looking for a slightly cheaper, larger property will less chance of sports socials walking past your door.

### HEATH

- Close proximity to the University Hospital and Cardiff Met Llandaf Campus
- Great bus links to and from the city centre
- Less Students Less Noise!
- It's a real trek to town, if considering the walk, stock up on food, water and warm clothing

Ideal for: Medics, and students with a car!

### **ADAMSDOWN**

- Very close to the USW's Atrium Campus
- Short distance from the city centre
- Diverse community a mix of student, professionals and families
- A little withdrawn from the heart of student living

Ideal for: Those based at the Uni of South Wales ATRiuM campus and/or looking to be close to the city centre.