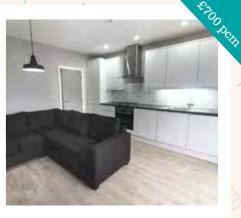

### THE BREAKDOWN

- 6 x Studio Flats
- (Private Bathroom)

Live in Luxury on Colum Koad

Situated only a 10 minute walk to Cardiff University, this newly refurbished block of 12 apartments is ready for occupancy. Boasting a designer finish with state-of-the-art furniture, a corner sofa and a wall-mounted TV in each flat, these flats are sure to offer comfortable, stylish and open-plan living.

If perfect living is what you're after, these are definitely not to be missed! All kitchens come equipped with modern appliances, with breakfast bars or tables for communal dining. All occupants will have access to a washer dryer, dishwasher and modern sofa for extra comfort. All flats offer flat screen TVs (with ensuite rooms having their own!), and all bedrooms come fully equipped with a high speed internet connection point.