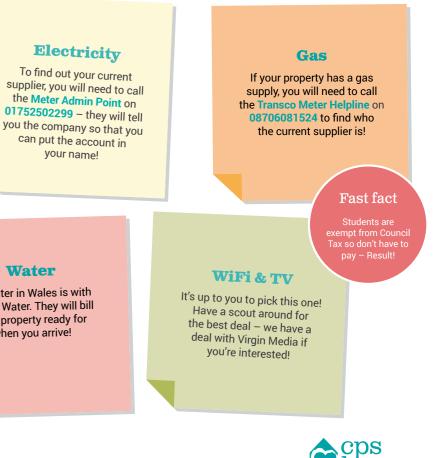

# **Baffled Bills**?

Setting up bills for your house can seem daunting after moving out of halls where they were included within your rent, but it's nothing to worry about! See here to find out how:

### Water

All water in Wales is with Welsh Water. They will bill your property ready for when you arrive!

34 Woodville Rd, Cathays, 02920 668585 cpshomes.co.uk

Prices are subject to change

Heath

- Fully refurbished in 2018!

### HOW MUCH IS GAS, WATER AND ELECTRICITY? WHAT ABOUT INTERNET? Unlike halls, most houses will not include the cost of utility bills or internet in the

advertised rent amount, so allow for an additional £45-£55 each per month for these.

### HOW MUCH IS COUNCIL TAX?

As long as you're a full-time student, you won't have to pay any council tax. Result! 