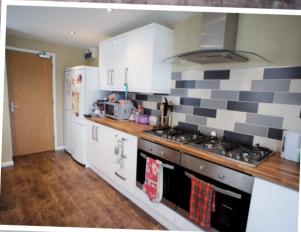

### All you need to know...

- ✓ £325 each
- Eight double bedrooms
- ✓ 50", wall-mounted plasma TV
- ✓ Rear garden

Situated just yards away from Roath Park Lake, the nearby recreational playing fields and Albany Rd, this property boasts many of its original features, such as beautiful coving and fireplaces. Its large kitchen has been fitted to a stunning standard with high quality units and appliances, with French doors leading out onto a garden with a mixture of decking and patio. The rear garage has been converted into a gymnasium with a range of equipment, while elsewhere on the ground floor is a lounge, spacious dining room with table and chairs, as well as the first bedroom. The first floor has four further bedrooms - one with a shower room and one slightly smaller than the rest -

and a family bathroom.

### All you need to know...

- Close to Roath Park Lake