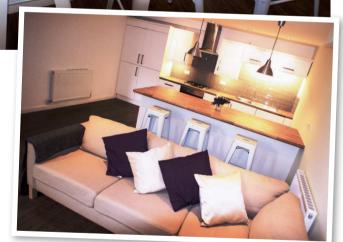

### All you need to know...

- ✓ £325 each

- ✓ Stunning open-plan kitchen/lounge area

Located at the top end of Cathays Terrace, in a slightly quieter area than most student properties, this mid-terrace house boasts a newly-refurbished kitchen/lounge area with wall-mounted plasma TV, five double bedrooms and two bathrooms. There's also a private garden to the rear.