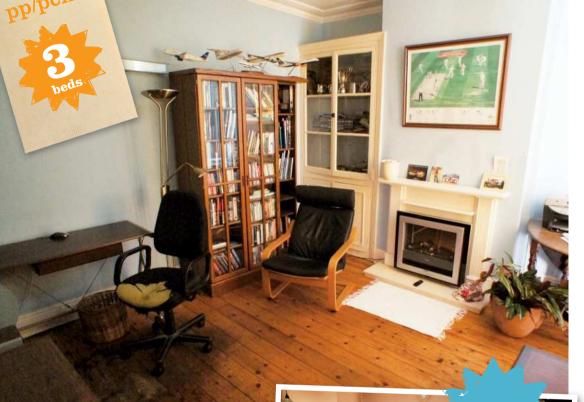

### Llanbleddian Gdns, **Cathays**

COSY **UP WITH** CPS HOMES

Large corner sofa

Decorated in a modern and inviting style, this property is ideally located for students based at the University of Wales Hospital. It's located on a quiet street close to the nearby Maitland Park, which is ideal for leisurely walks, and has a low-maintenance garden to the rear. The ground floor is made up of a spacious lounge with feature fireplace to the front of the house, as well as a second reception room offering ample study space. The modern kitchen/diner serves up ideal storage space, plus a dining table and chairs. Upstairs are three double bedrooms and a well-sized spare room.

### All you need to know...

- ✓ £250 each
- ✓ Close to the University of Wales Hospital
- ✓ Spare room
- ✓ Two reception rooms
- ✓ Low-maintenance rear garden