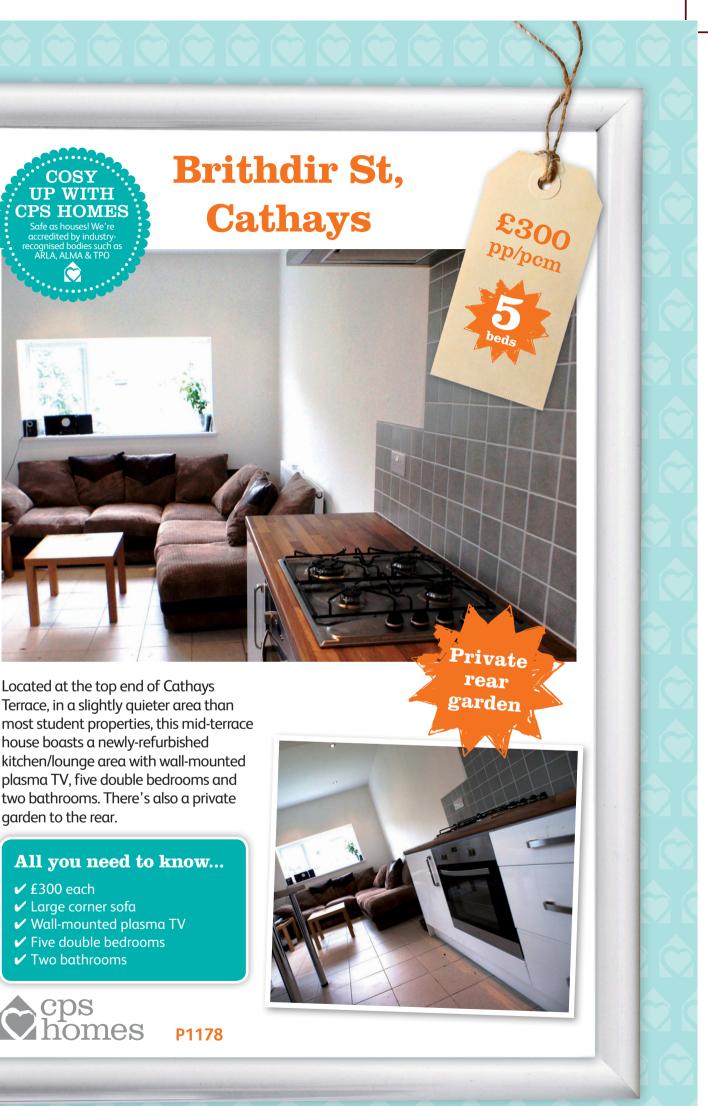

### All you need to know...

- ✓ £325 each

- ✓ Stunning open-plan kitchen/lounge area

Located at the top end of Cathays Terrace, in a slightly quieter area than most student properties, this mid-terrace house boasts a newly-refurbished kitchen/lounge area with wall-mounted plasma TV, five double bedrooms and two bathrooms. There's also a private garden to the rear.