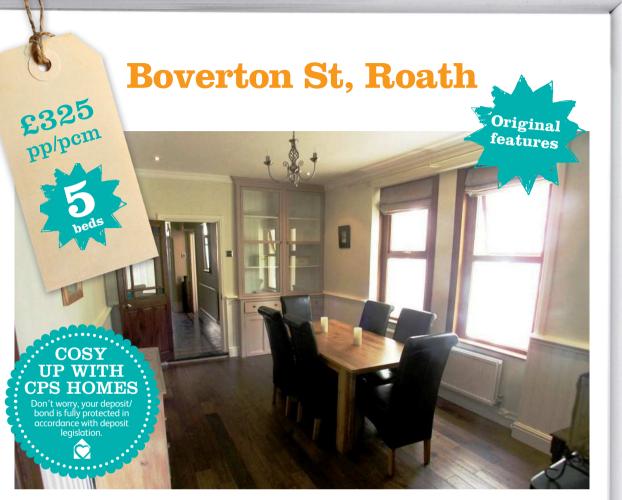

### All you need to know...

- ✓ £325 each
- Eight double bedrooms
- ✓ 50", wall-mounted plasma TV
- ✓ Rear garden

Situated just yards away from Roath Park Lake, the nearby recreational playing fields and Albany Rd, this property boasts many of its original features, such as beautiful coving and fireplaces. Its large kitchen has been fitted to a stunning standard with high quality units and appliances, with French doors leading out onto a garden with a mixture of decking and patio. The rear garage has been converted into a gymnasium with a range of equipment, while elsewhere on the ground floor is a lounge, spacious dining room with table and chairs, as well as the first bedroom. The first floor has four further bedrooms - one with a shower room and one slightly smaller than the rest -

and a family bathroom.

### All you need to know...

- Close to Roath Park Lake