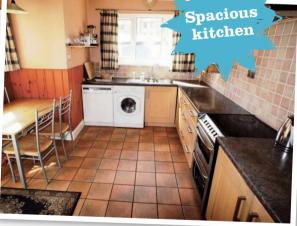

### Llanbleddian Gdns, **Cathays**

COSY **UP WITH** CPS HOMES

Large corner sofa

Decorated in a modern and inviting style, this property is ideally located for students based at the University of Wales Hospital. It's located on a quiet street close to the nearby Maitland Park, which is ideal for leisurely walks, and has a low-maintenance garden to the rear. The ground floor is made up of a spacious lounge with feature fireplace to the front of the house, as well as a second reception room offering ample study space. The modern kitchen/diner serves up ideal storage space, plus a dining table and chairs. Upstairs are three double bedrooms and a well-sized spare room.