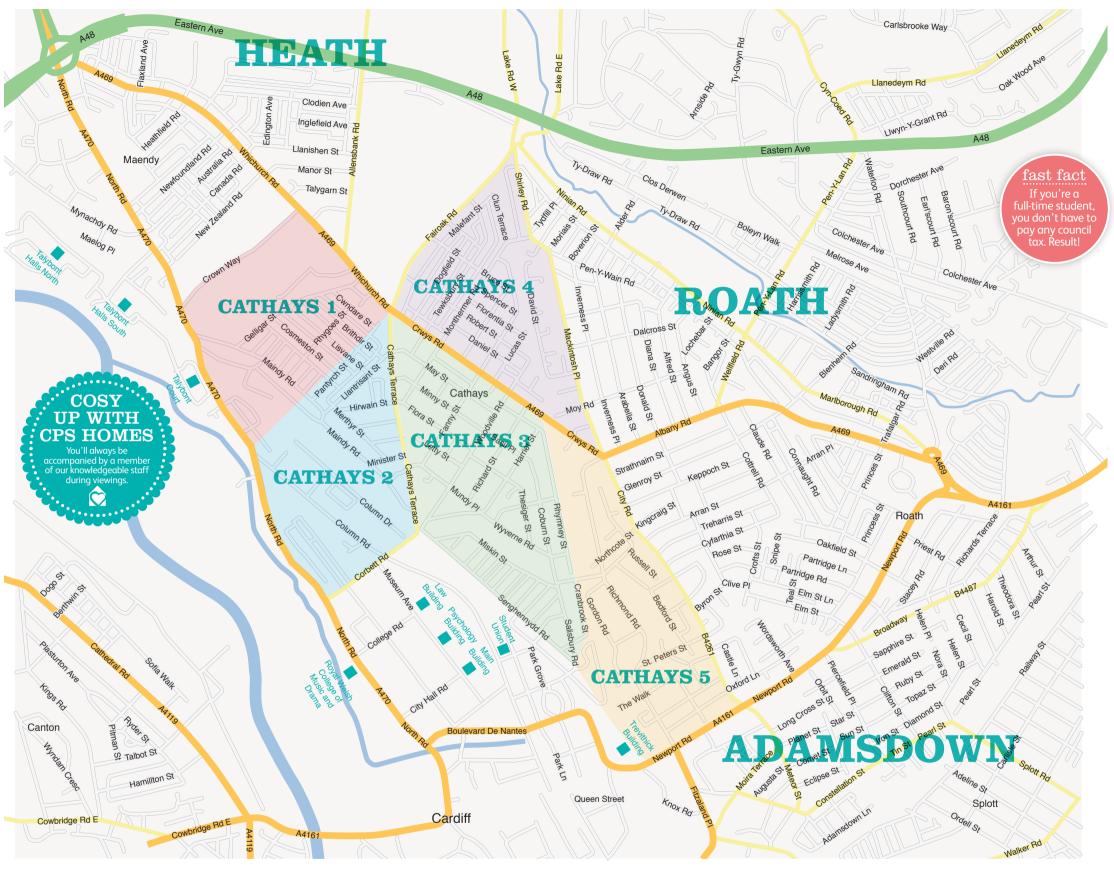

### Using the map and our thought provoking points below, decide as a group what you want from your house next year...

### LOCATION

Most students prefer to be as close to their place of study as possible, but groups sometimes have three people based at one building, two at another and one more elsewhere, so it's all about finding a happy medium.

### Bearing this in mind, in which area(s) would you consider living?

| Adamsdown 🗌             |             |             |             |
|-------------------------|-------------|-------------|-------------|
| Cathays 1 🗌 Cathays 2 🗌 | Cathays 3 🗌 | Cathays 4 🗌 | Cathays 5 🗌 |
| Heath 🗌                 |             |             |             |
| Roath 🗌                 |             |             |             |
|                         |             |             |             |